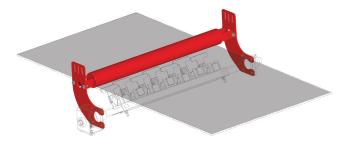

## Martin<sup>®</sup> Pressure Roller Bracket

Martin<sup>®</sup> Pressure Roller Brackets provide firm support for the belt line over a secondary cleaner allowing effective cleaning. Available with new return rollers or use existing equipment. Mounts to conveyor stringer with three bolts or may be welded in place.