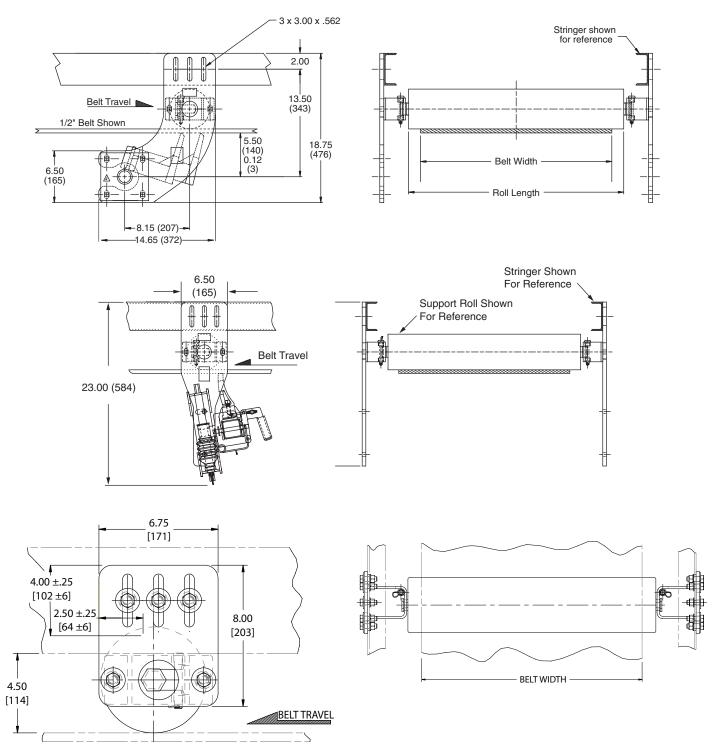

## DIMENSIONS -- IN. (MM)

П

COMPANY WITH QUALITY SYSTEM CERTIFIED BY DNV = ISO 9001:2008 =